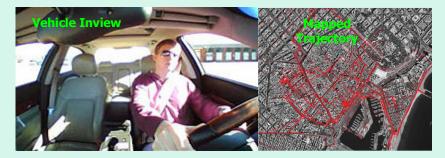

- Precise location coordinates using GPS and vehicle speed information logged every 10 seconds. A map of entire travelled trajectory is provided
- Works with GSM Cellular network providing the widest possible global coverage
- Records in vehicle audio and video (slow motion image stills)
- Optional vehicle remote disable feature