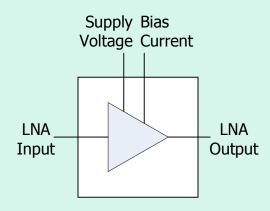

## **Product Summary**

The SN038 is a Low Noise Amplifier with a very low power consumption. It is designed for operation at 2450MHz and is a single stage amplifier with a cascode input stage and a resonant LC load. The SN038 is designed on a 0.18um CMOS process.